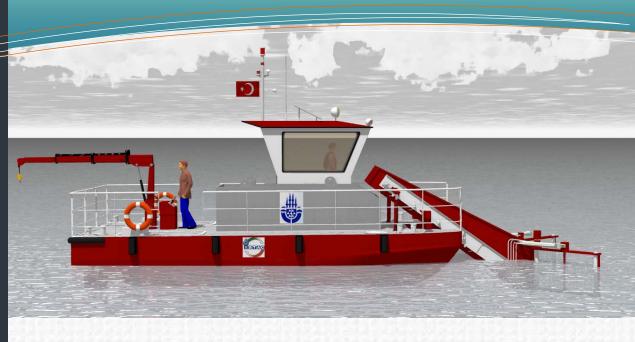

# **9M TRASH SKIMMER BOAT**

### DESCRIPTION

Aluminum trash skimmer vessel powered by twin fixed pitch propellers, designed for cleaning operation for floating debris and trash at harbors, marinas, waterfronts, recreational lakes, rivers and streams.

#### **MAIN FEATURES**

- Hyd. operated pick up conveyor at fwd
- 2 Skimmer Heads with Capture Plates
- Solar Cell (photovoltaic Cell)
- Garbage Container 6,0 m<sup>3</sup>
- Telescopic deck crane 2 tonnes

#### **CONTROL CABIN**

Material : Aluminum

Control cabin with a panoramic view for two (2) persons including following;

- 2 pcs pilot chairs
- Control Console
- A/C Unit